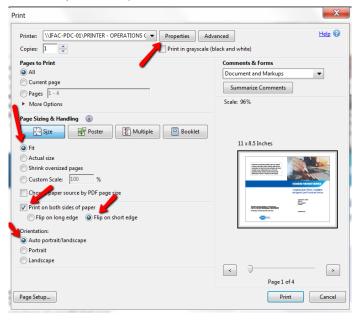

## Choosing the Right Service: Comparing Audit, Review, Compilation, and Agreed-Upon Procedures Services

- 1. Choose the file that matches the appropriate paper size for your color printer:
  - a. A4 (8.267 in x 11.692 in); or
  - b. Letter (8.5in x 11in).
- Use the following recommended print settings (note: available settings will depend on your particular printer and printer settings, so the recommended settings may not work for all printers).
  - a. Page size: select "Fit."
  - b. Check box: "Print on both sides of paper"
  - c. Select "Flip on short edge"
  - d. Orientation: select "Auto portrait/landscape"
- 3. Open "Properties"
- 4. Select the "Paper/Quality" tab, and select A4 or Letter as appropriate.
- 5. Select the "Finishing" tab, and use the following settings.
  - a. Check boxes for "Print on both sides" and "Flip pages up"
  - b. Booklet layout: Off
  - c. Pages per sheet: 1 page per sheet
  - d. Orientation: Portrait
  - e. Click "OK"
- 6. Click "Print"
- You should have two double-sided pages. Stack one page over the other, and fold in half into eight-page booklet. Check page numbers. Adjust if needed so that pages appear in the correct order.